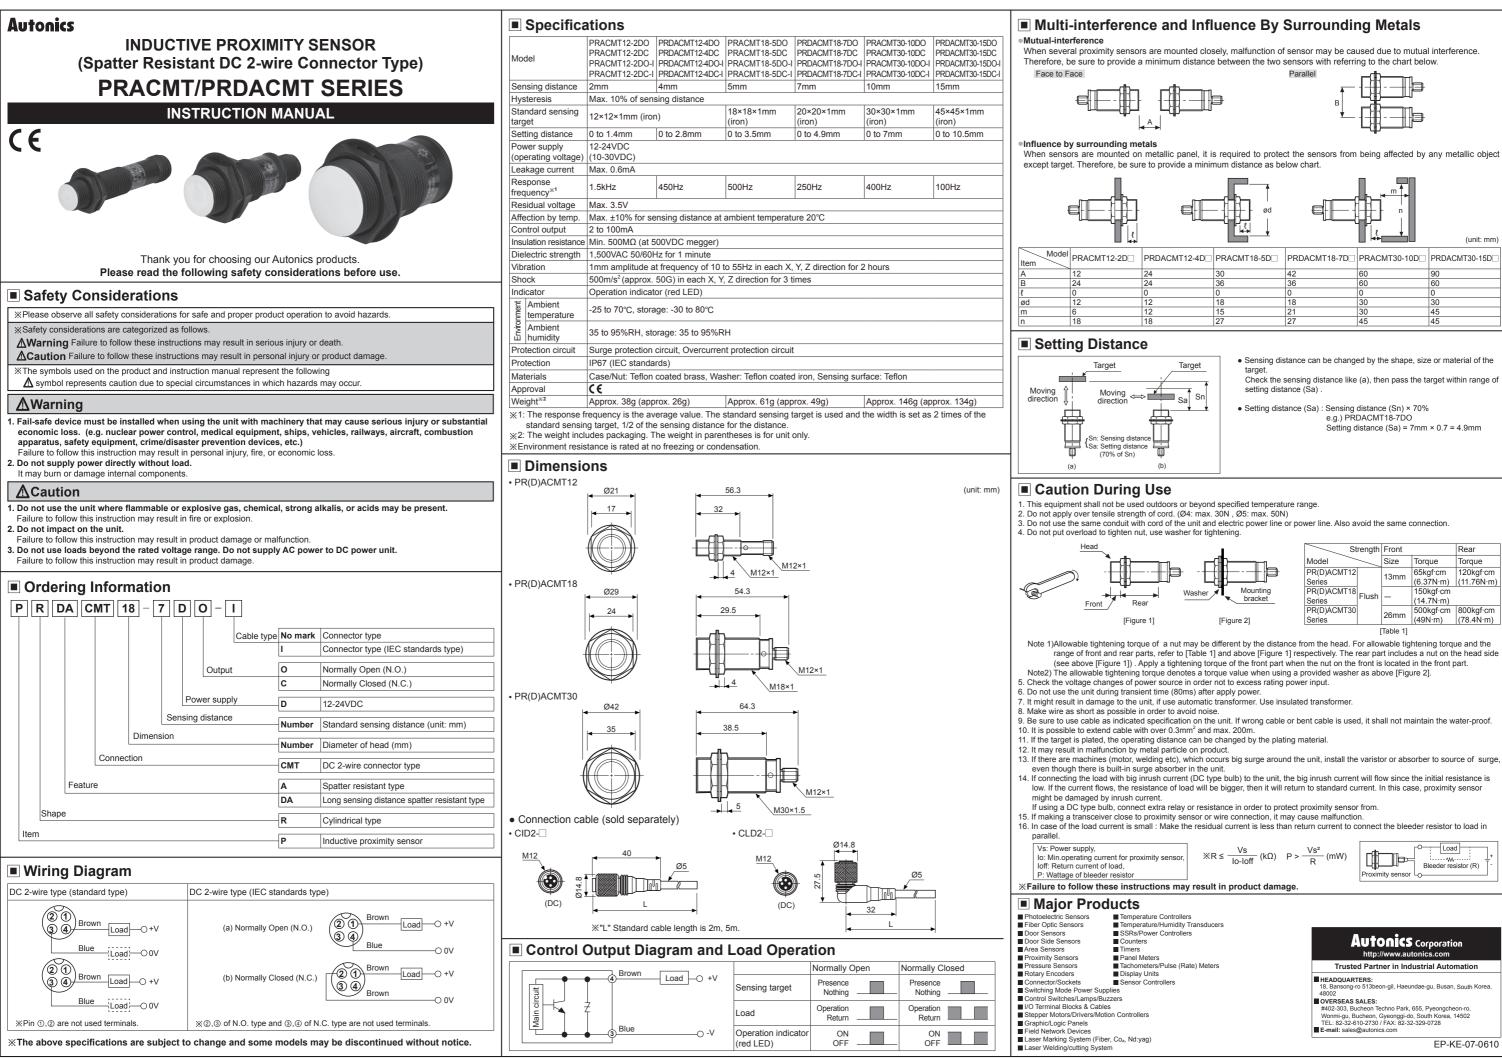

|            |             |              |              | · · ·         |
|------------|-------------|--------------|--------------|---------------|
| DACMT12-4D | PRACMT18-5D | PRDACMT18-7D | PRACMT30-10D | PRDACMT30-15D |
|            | 30          | 42           | 60           | 90            |
|            | 36          | 36           | 60           | 60            |
|            | 0           | 0            | 0            | 0             |
|            | 18          | 18           | 30           | 30            |
|            | 15          | 21           | 30           | 45            |
|            | 27          | 27           | 45           | 45            |
|            |             |              |              |               |