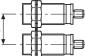

| Strength   |         | Front    |                       | Rear       |
|------------|---------|----------|-----------------------|------------|
| Model      |         | Size     | Torque                | Torque     |
| PR(D)ACMT1 | 2       | 13mm     | 65kgf <sup>.</sup> cm | 120kgf·cm  |
| Series     |         |          | (6.37N·m)             | (11.76N·m) |
| PR(D)ACMT1 | 8 Fluch | _        | 150kgf·cm             |            |
| Series     | Flush   |          | (14.7N·m)             |            |
| PR(D)ACMT3 | 0       | 26mm     | 500kgf·cm             | 800kgf·cm  |
| Series     |         | 2011111  | (49N·m)               | (78.4N·m)  |
|            |         | Table 1] |                       |            |