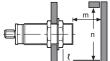

|            |             |              |              | · · ·         |
|------------|-------------|--------------|--------------|---------------|
| DACMT12-4D | PRACMT18-5D | PRDACMT18-7D | PRACMT30-10D | PRDACMT30-15D |
|            | 30          | 42           | 60           | 90            |
|            | 36          | 36           | 60           | 60            |
|            | 0           | 0            | 0            | 0             |
|            | 18          | 18           | 30           | 30            |
|            | 15          | 21           | 30           | 45            |
|            | 27          | 27           | 45           | 45            |
|            |             |              |              |               |