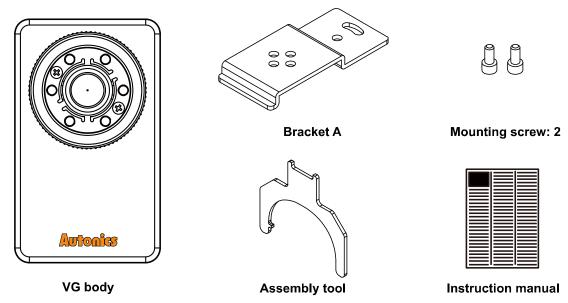

#### 1.2.2 **Accessory**

- Visit our homepage (www.autonics.com) to download vision sensor program (Vision Master). Before using the product, please check whether all accessories above are included. If there is a damaged or missing accessory, please contact Autonics sales team or retailer.

Please refer to the model name below, when purchasing the lost accessory.

Assembly tool