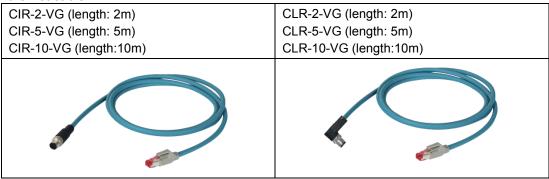

**Autonics** 

# 1.2 Accessory and sold separately

# 1.2.1 Overall configuration diagram



#### 1.2.2 **Accessory**





- Visit our homepage (www.autonics.com) to download vision sensor program (Vision Master). Before using the product, please check whether all accessories above are included. If there is a damaged or missing accessory, please contact Autonics sales team or retailer.



Please refer to the model name below, when purchasing the lost accessory.

Assembly tool







# 1.2.3 Sold separately

■ Light<sup>※</sup>



\*Besides offered light, another type of lights are sold separately.

## Color filter



Polarizing filter



## ■ Power I/O cable



#### Ethernet cable



Protection cover\*



Bracket B



XProtection cover protects unused connectors from foreign substances.

When installing the protection cover, please tighten the cover with hand.

Vision panel