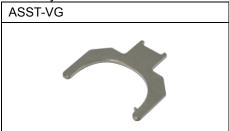

Please refer to the model name below, when purchasing the lost accessory.

Assembly tool