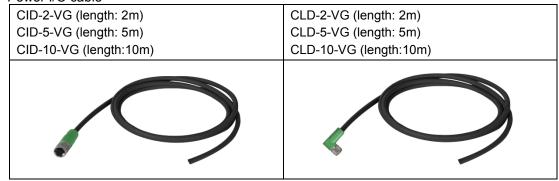

**Autonics** 

# 1.2 Accessory and sold separately

# 1.2.1 Overall configuration diagram



#### 1.2.2 **Accessory**





- Visit our homepage (www.autonics.com) to download vision sensor program (Vision Master). Before using the product, please check whether all accessories above are included. If there is a damaged or missing accessory, please contact Autonics sales team or retailer.



Please refer to the model name below, when purchasing the lost accessory.

Assembly tool







# 1.2.3 Sold separately

■ Light<sup>※</sup>



\*Besides offered light, another type of lights are sold separately.

## Color filter



Polarizing filter



## ■ Power I/O cable



#### Ethernet cable



Protection cover\*



Bracket B



XProtection cover protects unused connectors from foreign substances.

When installing the protection cover, please tighten the cover with hand.

Vision panel