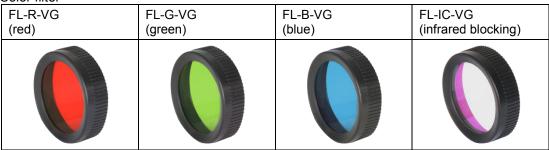

**Autonics** 

# 1.2 Accessory and sold separately

# 1.2.1 Overall configuration diagram



#### 1.2.2 **Accessory**





- Visit our homepage (www.autonics.com) to download vision sensor program (Vision Master). Before using the product, please check whether all accessories above are included. If there is a damaged or missing accessory, please contact Autonics sales team or retailer.



Please refer to the model name below, when purchasing the lost accessory.

Assembly tool







# 1.2.3 Sold separately

■ Light<sup>※</sup>



\*Besides offered light, another type of lights are sold separately.

## Color filter



Polarizing filter



## ■ Power I/O cable



#### Ethernet cable



Protection cover\*



Bracket B



XProtection cover protects unused connectors from foreign substances.

When installing the protection cover, please tighten the cover with hand.

Vision panel