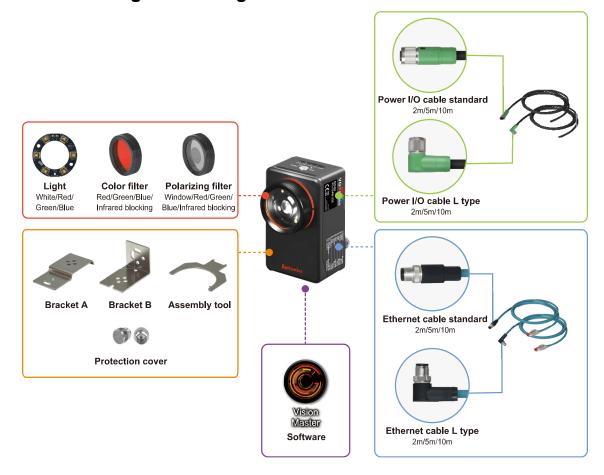

**Autonics** 

# 1.2 Accessory and sold separately

# 1.2.1 Overall configuration diagram



#### 1.2.2 **Accessory**





- Visit our homepage (www.autonics.com) to download vision sensor program (Vision Master). Before using the product, please check whether all accessories above are included. If there is a damaged or missing accessory, please contact Autonics sales team or retailer.



Please refer to the model name below, when purchasing the lost accessory.

Assembly tool







# 1.2.3 Sold separately

■ Light<sup>※</sup>



\*Besides offered light, another type of lights are sold separately.

## Color filter



Polarizing filter



## ■ Power I/O cable



#### Ethernet cable



Protection cover\*



Bracket B



XProtection cover protects unused connectors from foreign substances.

When installing the protection cover, please tighten the cover with hand.

Vision panel