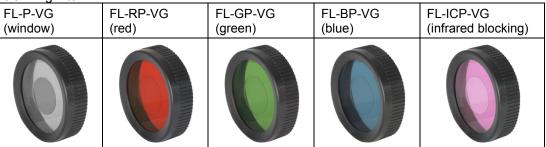

**Autonics** 

# 1.2 Accessory and sold separately

# 1.2.1 Overall configuration diagram



#### 1.2.2 **Accessory**





- Visit our homepage (www.autonics.com) to download vision sensor program (Vision Master). Before using the product, please check whether all accessories above are included. If there is a damaged or missing accessory, please contact Autonics sales team or retailer.



Please refer to the model name below, when purchasing the lost accessory.

Assembly tool







# 1.2.3 Sold separately

■ Light<sup>※</sup>



\*Besides offered light, another type of lights are sold separately.

## Color filter



Polarizing filter



## ■ Power I/O cable



#### Ethernet cable



Protection cover\*



Bracket B



XProtection cover protects unused connectors from foreign substances.

When installing the protection cover, please tighten the cover with hand.

Vision panel