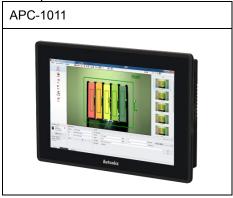

#### Ethernet cable

Protection cover\*

Bracket B

XProtection cover protects unused connectors from foreign substances.

When installing the protection cover, please tighten the cover with hand.

Vision panel