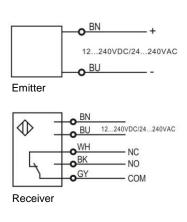

ly voltage           | 24240 VAC/12240VDC   | Voltage withstand     | 2000V/AC 50/60Hz 60s                    |  |  |  |
| Min target               |                      | Insulation resistance | ≥50MΩ(500VDC)                           |  |  |  |
| Hysteresis range [%/Sr]  |                      | Vibration resistance  | 1050Hz (0.5mm)                          |  |  |  |
| Repeat accuracy [R]      | ≤5%                  | Degree of protection  | IP67                                    |  |  |  |
| Load current             | ≤3A (receiver)       | Housing material      | PC/ABS                                  |  |  |  |
| Residual voltage         |                      | Connection type       | 2m PVC cable                            |  |  |  |

### **Dimensions**

# 

## Wiring diagram