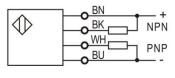

| Voltage withstand     | 1000V/AC 50/60Hz 60s                         |
| Target                   | Transparent, semi-transparent,      | Insulation resistance | ≥50MΩ(500VDC)                                |
|                          | Opaque object                       | Vibration resistance  | 1050Hz (0.5mm)                               |
| Repeat accuracy [R]      | ≤5%                                 | Degree of protection  | IP67                                         |
| Load current             | ≤200mA                              | Housing material      | PC/ABS                                       |
| Residual voltage         | ≤2.5V                               | Connection type       | 2m PVC cable                                 |

## Dimensions



# Wiring diagram



NPN+PNP NO/NC