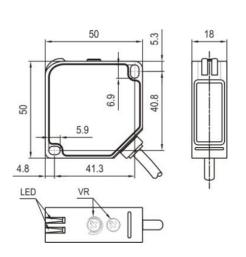

## Dimensions

## Part number

NPN+PNP NO/NC PTE-PM5DFB

| Technical specifications |                                     |                       |                                              |
|--------------------------|-------------------------------------|-----------------------|----------------------------------------------|
| Detection type           | Polarized reflection                | Consumption current   | ≤40mA                                        |
| Rated distance [Sn]      | 5m (adjustable)                     | Circuit protection    | Short-circuit, overload and reverse polarity |
| Standard target          | TD-09 reflector                     | Response time         | < 2ms                                        |
| Light source             | Red LED (650nm)                     | Output indicator      | Yellow LED                                   |
| Dimensions               | 50mm *50mm *18mm                    | Ambient temperature   | -25°C+55°C                                   |
| Output                   | NO/NC (Select by L/D potentiometer) | Ambient humidity      | 35-85%RH (non-condensing)                    |
| Supply voltage           | 1030 VDC                            | Voltage withstand     | 1000V/AC 50/60Hz 60s                         |
| Target                   | Transparent, semi-transparent,      | Insulation resistance | ≥50MΩ(500VDC)                                |
|                          | Opaque object                       | Vibration resistance  | 1050Hz (0.5mm)                               |
| Repeat accuracy [R]      | ≤5%                                 | Degree of protection  | IP67                                         |
| Load current             | ≤200mA                              | Housing material      | PC/ABS                                       |
| Residual voltage         | ≤2.5V                               | Connection type       | 2m PVC cable                                 |