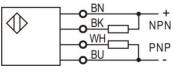

## Wiring diagram

NPN+PNP NO/NC

### Part number

NPN+PNP NO/NC PTB-YC200DFBT3

| Technical specifications |                                      |                       |                                              |
|--------------------------|--------------------------------------|-----------------------|----------------------------------------------|
| Detection type           | Background suppression               | Consumption current   | ≤50mA                                        |
| Rated distance [Sn]      | 200cm (adjustable)                   | Circuit protection    | Short-circuit, overload and reverse polarity |
| Standard target          | Reflection rate: White 90% Black:10% | Response time         | <2ms                                         |
| Light source             | Red LED (870nm)                      | Output indicator      | Yellow LED                                   |
| Dimensions               | 75 mm *60 mm *25mm                   | Ambient temperature   | -15°C+55°C                                   |
| Output                   | NO/NC (select by button)             | Ambient humidity      | 35-85%RH (non-condensing)                    |
| Supply voltage           | 1030 VDC                             | Voltage withstand     | 1000V/AC 50/60Hz 60s                         |
| WH&BK color variation    | ≤10%                                 | Insulation resistance | ≥50MΩ(500VDC)                                |
| Hysteresis range [%/Sr]  | ≤5%                                  | Vibration resistance  | 1050Hz (0.5mm)                               |
| Repeat accuracy [R]      | ≤3%                                  | Degree of protection  | IP67                                         |
| Load current             | ≤150mA                               | Housing material      | ABS                                          |
| Residual voltage         | ≤2.5V                                | Connection type       | 2m PVC cable                                 |