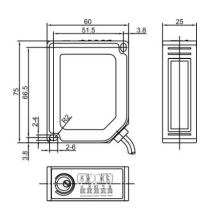

## Dimensions

### Part number

NPN+PNP NO/NC PTB-YC200DFBT3

| Technical specifications |                                      |                       |                                              |
|--------------------------|--------------------------------------|-----------------------|----------------------------------------------|
| Detection type           | Background suppression               | Consumption current   | ≤50mA                                        |
| Rated distance [Sn]      | 200cm (adjustable)                   | Circuit protection    | Short-circuit, overload and reverse polarity |
| Standard target          | Reflection rate: White 90% Black:10% | Response time         | <2ms                                         |
| Light source             | Red LED (870nm)                      | Output indicator      | Yellow LED                                   |
| Dimensions               | 75 mm *60 mm *25mm                   | Ambient temperature   | -15°C+55°C                                   |
| Output                   | NO/NC (select by button)             | Ambient humidity      | 35-85%RH (non-condensing)                    |
| Supply voltage           | 1030 VDC                             | Voltage withstand     | 1000V/AC 50/60Hz 60s                         |
| WH&BK color variation    | ≤10%                                 | Insulation resistance | ≥50MΩ(500VDC)                                |
| Hysteresis range [%/Sr]  | ≤5%                                  | Vibration resistance  | 1050Hz (0.5mm)                               |
| Repeat accuracy [R]      | ≤3%                                  | Degree of protection  | IP67                                         |
| Load current             | ≤150mA                               | Housing material      | ABS                                          |
| Residual voltage         | ≤2.5V                                | Connection type       | 2m PVC cable                                 |