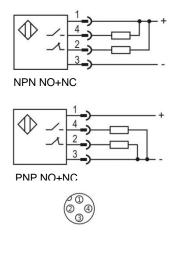

| Voltage withstand     | 1000V/AC 50/60Hz 60s                         |
| Target                   | Transparent, semi-transparent, | Insulation resistance | ≥50MΩ(500VDC)                                |
|                          | Opaque object                  | Vibration resistance  | 1050Hz (0.5mm)                               |
| Repeat accuracy [R]      | ≤5%                            | Degree of protection  | IP64                                         |
| Load current             | ≤200mA                         | Housing material      | PC/ABS                                       |
| Residual voltage         | ≤2.5V                          | Connection type       | M12 Connector                                |

### **Dimensions**



# Wiring diagram