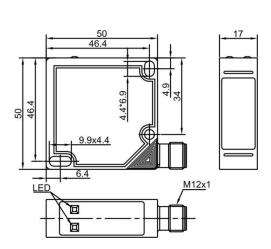

| 1030 VDC                       | Voltage withstand     | 1000V/AC 50/60Hz 60s                         |
| Target                   | Transparent, semi-transparent, | Insulation resistance | ≥50MΩ(500VDC)                                |
|                          | Opaque object                  | Vibration resistance  | 1050Hz (0.5mm)                               |
| Repeat accuracy [R]      | ≤5%                            | Degree of protection  | IP64                                         |
| Load current             | ≤200mA                         | Housing material      | PC/ABS                                       |
| Residual voltage         | ≤2.5V                          | Connection type       | M12 Connector                                |

### **Dimensions**



# Wiring diagram