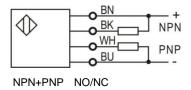

# Wiring diagram

#### Part number

NPN+PNP NO/NC PTE-BC30DFB PTE-BC200DFB

| Technical specifications |                                    |                       |                                              |
|--------------------------|------------------------------------|-----------------------|----------------------------------------------|
| Detection type           | Diffuse reflection                 | Consumption current   | ≤40mA                                        |
| Rated distance [Sn]      | 30cm(adjustable)200cm (adjustable) | Circuit protection    | Short-circuit, overload and reverse polarity |
| Standard target          | White card reflection rate 90%     | Response time         | < 2ms                                        |
| Light source             | Infrared LED (850nm)               | Output indicator      | Power: Green LED Output: Yellow LED          |
| Dimensions               | 50 mm *50 mm *18 mm                | Ambient temperature   | -25°C+55°C                                   |
| Output                   | NPN+PNP NO/NC                      | Ambient humidity      | 35-85%RH (non-condensing)                    |
| Supply voltage           | 1030 VDC                           | Voltage withstand     | 1000V/AC 50/60Hz 60s                         |
| Target                   | Opaque object                      | Insulation resistance | ≥50MΩ(500VDC)                                |
| Hysteresis range [%/Sr   | ] 320%                             | Vibration resistance  | 1050Hz (0.5mm)                               |
| Repeat accuracy [R]      | ≤5%                                | Degree of protection  | IP67                                         |
| Load current             | ≤200mA                             | Housing material      | PC/ABS                                       |
| Residual voltage         | ≤2.5V                              | Connection type       | 2m PVC cable                                 |