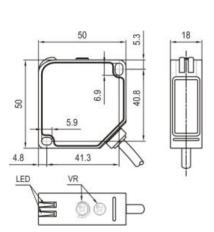

### Dimensions

#### Part number

NPN+PNP NO/NC PTE-BC30DFB PTE-BC200DFB

| Technical specifications |                                    |                       |                                              |
|--------------------------|------------------------------------|-----------------------|----------------------------------------------|
| Detection type           | Diffuse reflection                 | Consumption current   | ≤40mA                                        |
| Rated distance [Sn]      | 30cm(adjustable)200cm (adjustable) | Circuit protection    | Short-circuit, overload and reverse polarity |
| Standard target          | White card reflection rate 90%     | Response time         | < 2ms                                        |
| Light source             | Infrared LED (850nm)               | Output indicator      | Power: Green LED Output: Yellow LED          |
| Dimensions               | 50 mm *50 mm *18 mm                | Ambient temperature   | -25°C+55°C                                   |
| Output                   | NPN+PNP NO/NC                      | Ambient humidity      | 35-85%RH (non-condensing)                    |
| Supply voltage           | 1030 VDC                           | Voltage withstand     | 1000V/AC 50/60Hz 60s                         |
| Target                   | Opaque object                      | Insulation resistance | ≥50MΩ(500VDC)                                |
| Hysteresis range [%/Sr   | ] 320%                             | Vibration resistance  | 1050Hz (0.5mm)                               |
| Repeat accuracy [R]      | ≤5%                                | Degree of protection  | IP67                                         |
| Load current             | ≤200mA                             | Housing material      | PC/ABS                                       |
| Residual voltage         | ≤2.5V                              | Connection type       | 2m PVC cable                                 |