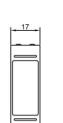

### Dimensions

#### **Technical specifications** Detection type Retro reflection Consumption current ≪40mA Rated distance [Sn] 3m (non-adjustable) 5m (non-adjustable) Circuit protection ..... Standard target TD-09 reflector Response time < 30ms Infrared LED (880nm) Output indicator Yellow LED Light source -15°C...+55°C Dimensions 50 mm \*50 mm \*17 mm Ambient temperature Output Relay output Ambient humidity 35-85%RH (non-condensing) Supply voltage 24...240VAC/12...240VDC Voltage withstand 2000V/AC 50/60Hz 60s Opaque object Insulation resistance ≥50MΩ(500VDC) Target Vibration resistance 10...50Hz (0.5mm) Hysteresis range [%/Sr]..... IP64 Repeat accuracy [R] ≤5% Degree of protection PC/ABS Housing material Load current ≤3A Connection type 2m PVC cable Residual voltage .....