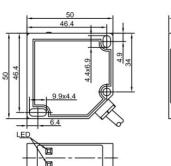

### Dimensions

#### **Technical specifications** Detection type Retro reflection Consumption current ≪40mA Rated distance [Sn] 3m (non-adjustable) 5m (non-adjustable) Circuit protection ..... Standard target TD-09 reflector Response time < 30ms Infrared LED (880nm) Output indicator Yellow LED Light source -15°C...+55°C Dimensions 50 mm \*50 mm \*17 mm Ambient temperature Output Relay output Ambient humidity 35-85%RH (non-condensing) Supply voltage 24...240VAC/12...240VDC Voltage withstand 2000V/AC 50/60Hz 60s Opaque object Insulation resistance ≥50MΩ(500VDC) Target Vibration resistance 10...50Hz (0.5mm) Hysteresis range [%/Sr]..... IP64 Repeat accuracy [R] ≤5% Degree of protection PC/ABS Housing material Load current ≤3A Connection type 2m PVC cable Residual voltage .....