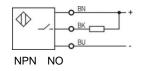

## Wiring diagram

## Features

- Small size, fixed distance detection;
- Excellent anti-interference performance
- High detection accuracy

| Part number |           |        |           |  |  |
|-------------|-----------|--------|-----------|--|--|
| NPN NO      | PU15-TDNO | PNP NO | PU15-TDPO |  |  |
| NPN NC      | PU15-TDNC | PNP NC | PU15-TDPC |  |  |