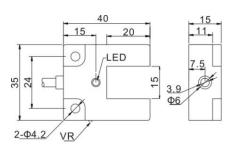

## Dimensions

| Technical specifications |                             |                       |                                               |  |
|--------------------------|-----------------------------|-----------------------|-----------------------------------------------|--|
| Detection type           | Through beam                | Consumption current   | ≤15mA                                         |  |
| Rated distance [Sn]      | 15mm (adjustable)           | Circuit protection    | Surge protection, reverse polarity protection |  |
| Standard target          | >φ1.5mm opaque object       | Response time         | < 1ms                                         |  |
| Light source             | Infrared LED (modulation)   | Output indicator      | Yellow LED                                    |  |
| Dimensions               | 40 mm *35 mm *15 mm         | Ambient temperature   | -15°C…+55°C                                   |  |
| Output                   | NO/NC (depends on part No.) | Ambient humidity      | 35-85%RH (non-condensing)                     |  |
| Supply voltage           | 1030 VDC                    | Voltage withstand     | 1000V/AC 50/60Hz 60s                          |  |
| Min target               |                             | Insulation resistance | ≥50MΩ(500VDC)                                 |  |
| Hysteresis range [%/Si   | ]                           | Vibration resistance  | 1050Hz (1.5mm)                                |  |
| Repeat accuracy [R]      |                             | Degree of protection  | IP64                                          |  |
| Load current             | ≤200mA                      | Housing material      | PBT                                           |  |
| Residual voltage         | ≤2.5V                       | Connection type       | 2m PVC cable                                  |  |