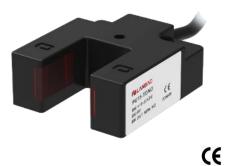

## Plastic slot shape photoelectric sensors PU15 series

| Technical specifications |                             |                       |                                               |  |
|--------------------------|-----------------------------|-----------------------|-----------------------------------------------|--|
| Detection type           | Through beam                | Consumption current   | ≤15mA                                         |  |
| Rated distance [Sn]      | 15mm (adjustable)           | Circuit protection    | Surge protection, reverse polarity protection |  |
| Standard target          | >φ1.5mm opaque object       | Response time         | < 1ms                                         |  |
| Light source             | Infrared LED (modulation)   | Output indicator      | Yellow LED                                    |  |
| Dimensions               | 40 mm *35 mm *15 mm         | Ambient temperature   | -15°C…+55°C                                   |  |
| Output                   | NO/NC (depends on part No.) | Ambient humidity      | 35-85%RH (non-condensing)                     |  |
| Supply voltage           | 1030 VDC                    | Voltage withstand     | 1000V/AC 50/60Hz 60s                          |  |
| Min target               |                             | Insulation resistance | ≥50MΩ(500VDC)                                 |  |
| Hysteresis range [%/Si   | ]                           | Vibration resistance  | 1050Hz (1.5mm)                                |  |
| Repeat accuracy [R]      |                             | Degree of protection  | IP64                                          |  |
| Load current             | ≤200mA                      | Housing material      | PBT                                           |  |
| Residual voltage         | ≤2.5V                       | Connection type       | 2m PVC cable                                  |  |