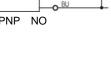

## Wiring diagram

## Features

- Small size, fixed distance detection;
- Excellent anti-interference performance
- High detection accuracy

| Part number |           |        |           |  |  |
|-------------|-----------|--------|-----------|--|--|
| NPN NO      | PU15-TDNO | PNP NO | PU15-TDPO |  |  |
| NPN NC      | PU15-TDNC | PNP NC | PU15-TDPC |  |  |