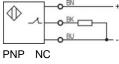

## Wiring diagram

## Features

- Small size, fixed distance detection;
- Excellent anti-interference performance
- High detection accuracy

| Part number |           |        |           |  |  |
|-------------|-----------|--------|-----------|--|--|
| NPN NO      | PU15-TDNO | PNP NO | PU15-TDPO |  |  |
| NPN NC      | PU15-TDNC | PNP NC | PU15-TDPC |  |  |