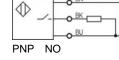

## Wiring diagram

## Features

- Small size, fixed distance detection;
- Excellent anti-interference performance
- High detection accuracy

| Part number |           |        |           |  |  |
|-------------|-----------|--------|-----------|--|--|
| NPN NO      | PU15-TDNO | PNP NO | PU15-TDPO |  |  |
| NPN NC      | PU15-TDNC | PNP NC | PU15-TDPC |  |  |