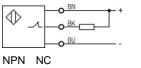

## Wiring diagram

## Features

- Small size, fixed distance detection;
- Excellent anti-interference performance
- High detection accuracy

| Part number |           |        |           |  |  |
|-------------|-----------|--------|-----------|--|--|
| NPN NO      | PU15-TDNO | PNP NO | PU15-TDPO |  |  |
| NPN NC      | PU15-TDNC | PNP NC | PU15-TDPC |  |  |